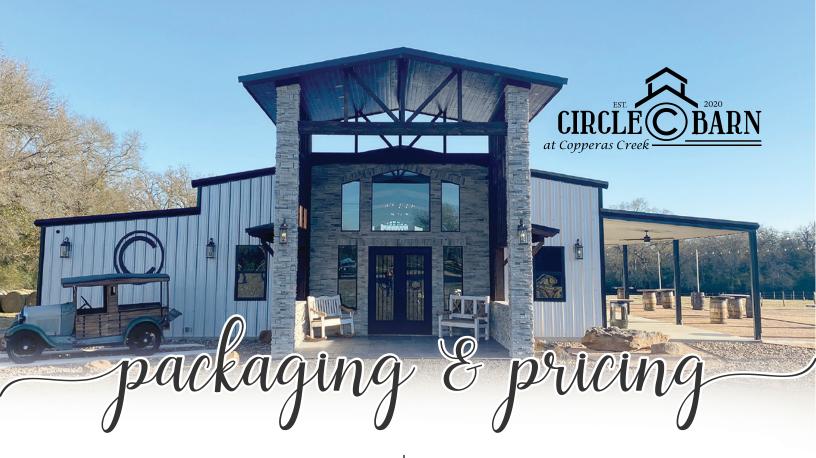

## SATURDAY/HOLIDAY PACKAGE

12-Hour access (11:00 a.m. - 11:00 p.m.) **\$5,900** 

## FRIDAY/SUNDAY PACKAGE

12-Hour Access (11:00 a.m. - 11:00 p.m.) **\$4.900** 

## **MONDAY - THURSDAY PACKAGE**

8-hour Access (3:00 p.m. - 11:00 p.m.) **\$3,900** 

\*Bridal Cottage included w/1 Day Packages

## WEEKEND WEDDING EXPERIENCE \$8,500

Day 1

Venue Access (5:00 p.m. - 10:00 p.m.) (rehearsal, dinner, and decor)

Day 2

Venue & Ceremony Pavilion Access (11:00 a.m. - 11:00 p.m.)

Day 3

**Breakdown & Pick Up** (8:00 a.m. - 10:00 a.m.)